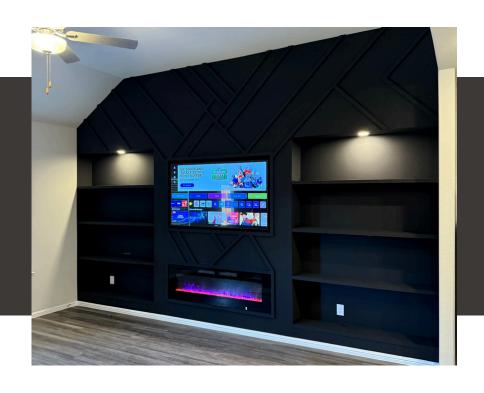

#### **CUSTOM CORNER FITS**

- BUILT OUT UP TO 22 FEET
- WITH OR WITHOUT SHELVING

**INTEGRATION** 

• ACCENT DESIGN INCLUDED IN

**BASE PRICE** 