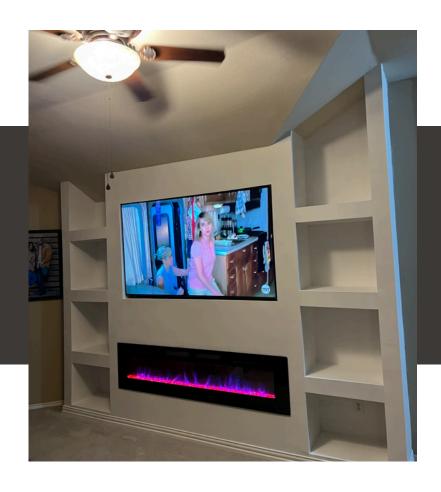

#### 2-STORY MEDIA WALLS

- INFINITE DESIGN POSSIBILITIES
- GREAT FOR HOMES WITH
  ORIGINAL FIREPLACES
- ADDITIONAL STORAGE OPTIONS

#### NON-FIREPLACE MODELS

- CABINET OPTIONS DESIGNED TO MEET YOUR NEEDS
- TRADITIONAL DOORS, DRAWERS,
   AND SLIDING/BARNYARD DOORS
   AVAILABLE