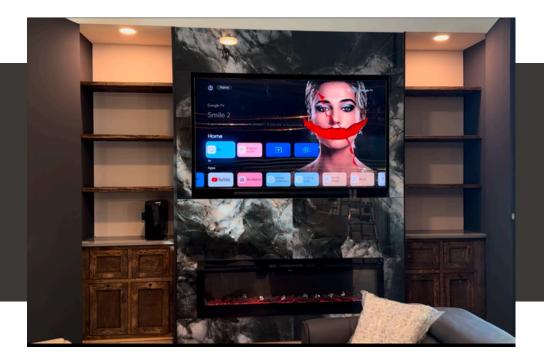

## STANDARD ENTERTAINMENT CENTER

- COLLABORATIVELY DESIGNED
- CUSTOM FIT TO YOUR

**ENTERTAINMENT CORNER** 

• WITH OR WITHOUT FIREPLACE

**INTEGRATION** 