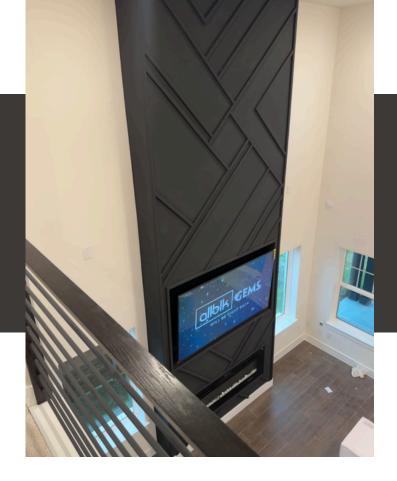

#### 2-STORY MEDIA WALLS

- INFINITE DESIGN POSSIBILITIES
- GREAT FOR HOMES WITH
  ORIGINAL FIREPLACES
- ADDITIONAL STORAGE OPTIONS

#### **CUSTOM CABINETRY**

- ENDLESS COLOR, TEXTURE,
  - **AND STAIN OPTIONS**
- FREE DESIGN

**CONSULTATIONS** 