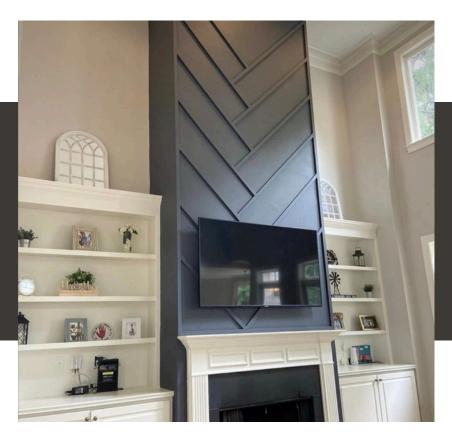

gn possibilities, from modern geometric styles to traditional wooden finishes. Tailored to your preferences, they can include built-in lighting, floating shelves, or bold textures, transforming them into statement pieces. Beyond their beauty and functionality, they add value to your home, making them a timeless investment whether you're upgrading your space or preparing to sell.





- LIGHTING INCLUDED
- CUSTOM STORAGE FOR SOUNDBARS
- OPTIONAL CUTOUTS

## STANDARD ENTERTAINMENT CENTER







- COLLABORATIVELY DESIGNED
- CUSTOM FIT TO YOUR

**ENTERTAINMENT CORNER** 

• WITH OR WITHOUT FIREPLACE

**INTEGRATION** 

#### **CUSTOM CORNER FITS**







- BUILT OUT UP TO 22 FEET
- WITH OR WITHOUT SHELVING

**INTEGRATION** 

• ACCENT DESIGN INCLUDED IN

**BASE PRICE** 

#### 2-STORY MEDIA WALLS







- INFINITE DESIGN POSSIBILITIES
- GREAT FOR HOMES WITH
  ORIGINAL FIREPLACES
- ADDITIONAL STORAGE OPTIONS

#### NON-FIREPLACE MODELS







- CABINET OPTIONS DESIGNED TO MEET YOUR NEEDS
- TRADITIONAL DOORS, DRAWERS,
   AND SLIDING/BARNYARD DOORS
   AVAILABLE

#### **CUSTOM CABINETRY**







- ENDLESS COLOR, TEXTURE,
  - **AND STAIN OPTIONS**
- FREE DESIGN

**CONSULTATIONS** 

#### UNIQUE DESIGNS







- TILES IN EVERY PRICE RANGE
- OFFERS A UNIQUE, POLISHED
   LOOK
- ADDS A CONTRAST TO AN
   OTHERWISE NORMAL CENTER

#### TILE FACES







A UNIQUE,CREATIVE STORAGESOLUTION

#### HIDDEN STORAGE







#### WOODEN ACCENTS