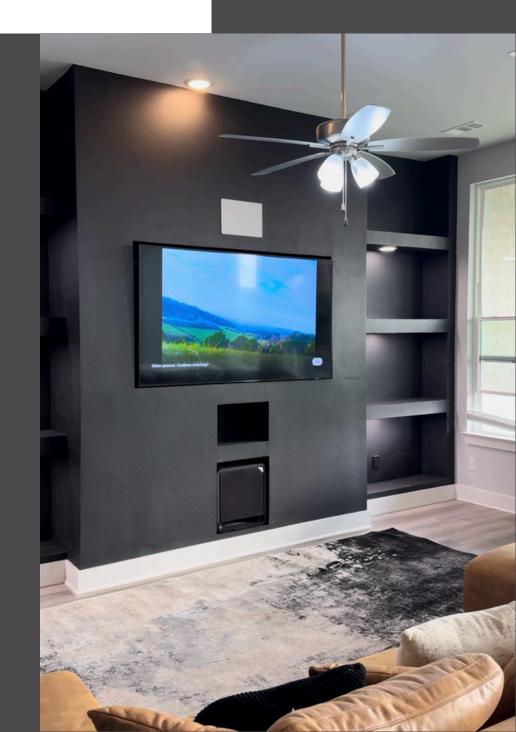

## STANDARD ENTERTAINMENT CENTER

- COLLABORATIVELY DESIGNED
- CUSTOM FIT TO YOUR

**ENTERTAINMENT CORNER** 

• WITH OR WITHOUT FIREPLACE

**INTEGRATION** 

#### **CUSTOM CORNER FITS**

- BUILT OUT UP TO 22 FEET
- WITH OR WITHOUT SHELVING

**INTEGRATION** 

• ACCENT DESIGN INCLUDED IN

**BASE PRICE** 

#### 2-STORY MEDIA WALLS

- INFINITE DESIGN POSSIBILITIES
- GREAT FOR HOMES WITH
  ORIGINAL FIREPLACES
- ADDITIONAL STORAGE OPTIONS