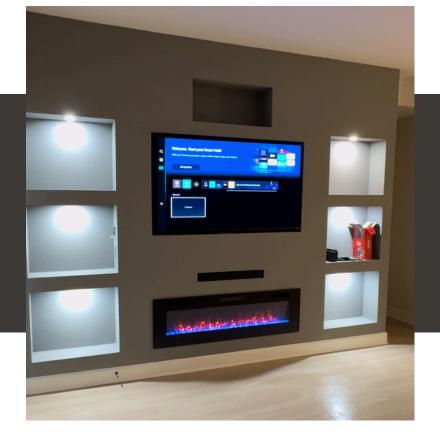

## STANDARD ENTERTAINMENT CENTER

- COLLABORATIVELY DESIGNED
- CUSTOM FIT TO YOUR

**ENTERTAINMENT CORNER** 

• WITH OR WITHOUT FIREPLACE

**INTEGRATION** 

#### 2-STORY MEDIA WALLS

- INFINITE DESIGN POSSIBILITIES
- GREAT FOR HOMES WITH
  ORIGINAL FIREPLACES
- ADDITIONAL STORAGE OPTIONS

#### NON-FIREPLACE MODELS

- CABINET OPTIONS DESIGNED TO MEET YOUR NEEDS
- TRADITIONAL DOORS, DRAWERS,
   AND SLIDING/BARNYARD DOORS
   AVAILABLE