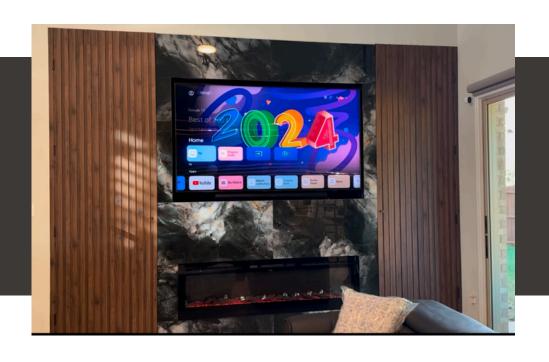

## STANDARD ENTERTAINMENT CENTER

- COLLABORATIVELY DESIGNED
- CUSTOM FIT TO YOUR

**ENTERTAINMENT CORNER** 

• WITH OR WITHOUT FIREPLACE

**INTEGRATION** 