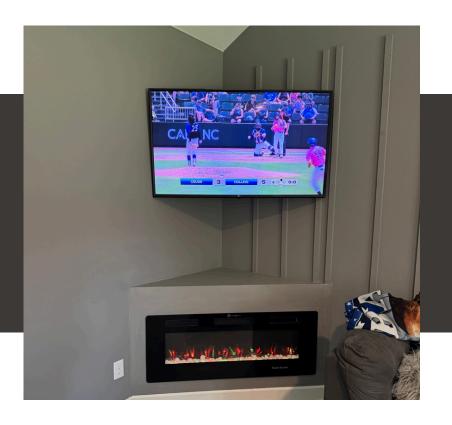

## STANDARD ENTERTAINMENT CENTER

- COLLABORATIVELY DESIGNED
- CUSTOM FIT TO YOUR

**ENTERTAINMENT CORNER** 

• WITH OR WITHOUT FIREPLACE

**INTEGRATION** 

#### **CUSTOM CORNER FITS**

- BUILT OUT UP TO 22 FEET
- WITH OR WITHOUT SHELVING

**INTEGRATION** 

• ACCENT DESIGN INCLUDED IN

**BASE PRICE** 