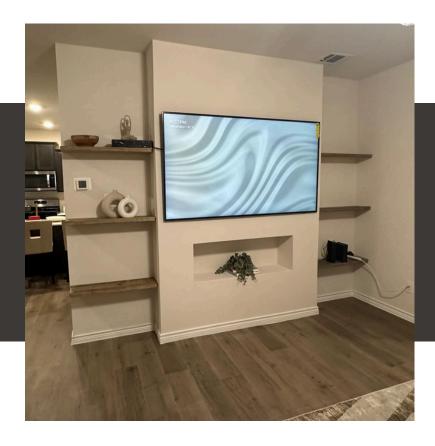

#### **CUSTOM CORNER FITS**

- BUILT OUT UP TO 22 FEET
- WITH OR WITHOUT SHELVING

**INTEGRATION** 

• ACCENT DESIGN INCLUDED IN

**BASE PRICE** 

#### **CUSTOM CABINETRY**

- ENDLESS COLOR, TEXTURE,
  - **AND STAIN OPTIONS**
- FREE DESIGN

**CONSULTATIONS** 