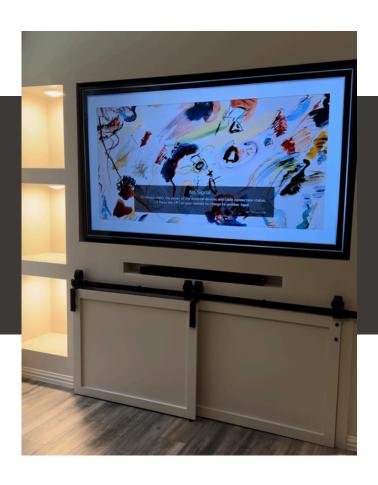

#### NON-FIREPLACE MODELS

- CABINET OPTIONS DESIGNED TO MEET YOUR NEEDS
- TRADITIONAL DOORS, DRAWERS,
   AND SLIDING/BARNYARD DOORS
   AVAILABLE