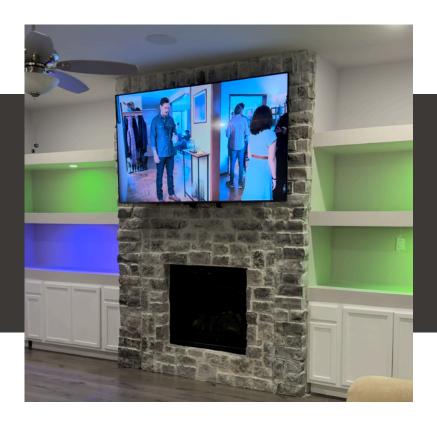

## STANDARD ENTERTAINMENT CENTER

- COLLABORATIVELY DESIGNED
- CUSTOM FIT TO YOUR

**ENTERTAINMENT CORNER** 

• WITH OR WITHOUT FIREPLACE

**INTEGRATION** 

#### 2-STORY MEDIA WALLS

- INFINITE DESIGN POSSIBILITIES
- GREAT FOR HOMES WITH
  ORIGINAL FIREPLACES
- ADDITIONAL STORAGE OPTIONS