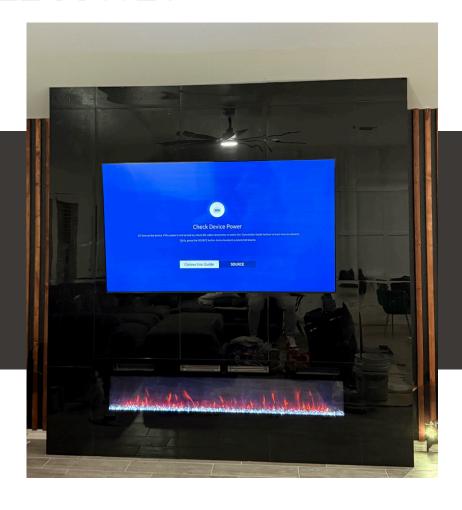

#### 2-STORY MEDIA WALLS

- INFINITE DESIGN POSSIBILITIES
- GREAT FOR HOMES WITH
  ORIGINAL FIREPLACES
- ADDITIONAL STORAGE OPTIONS