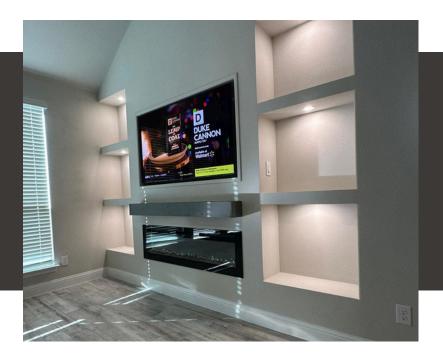

## STANDARD ENTERTAINMENT CENTER

- COLLABORATIVELY DESIGNED
- CUSTOM FIT TO YOUR

**ENTERTAINMENT CORNER** 

• WITH OR WITHOUT FIREPLACE

**INTEGRATION** 

#### **CUSTOM CORNER FITS**

- BUILT OUT UP TO 22 FEET
- WITH OR WITHOUT SHELVING

**INTEGRATION** 

• ACCENT DESIGN INCLUDED IN

**BASE PRICE** 