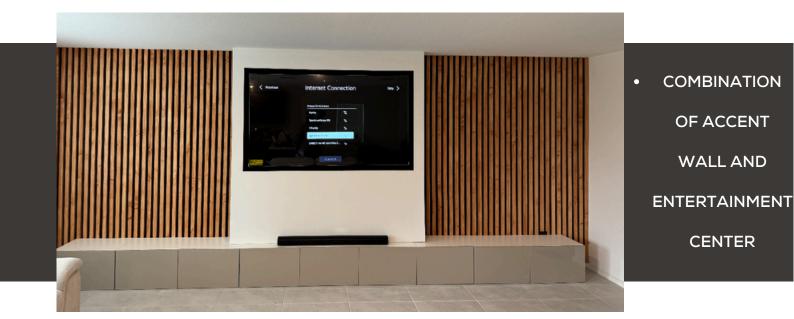

ION** 

#### **CUSTOM CORNER FITS**







- BUILT OUT UP TO 22 FEET
- WITH OR WITHOUT SHELVING

**INTEGRATION** 

• ACCENT DESIGN INCLUDED IN

**BASE PRICE** 

#### 2-STORY MEDIA WALLS







- INFINITE DESIGN POSSIBILITIES
- GREAT FOR HOMES WITH
  ORIGINAL FIREPLACES
- ADDITIONAL STORAGE OPTIONS

#### NON-FIREPLACE MODELS







- CABINET OPTIONS DESIGNED TO MEET YOUR NEEDS
- TRADITIONAL DOORS, DRAWERS,
   AND SLIDING/BARNYARD DOORS
   AVAILABLE

#### **CUSTOM CABINETRY**







- ENDLESS COLOR, TEXTURE,
  - **AND STAIN OPTIONS**
- FREE DESIGN

**CONSULTATIONS** 

#### UNIQUE DESIGNS







- TILES IN EVERY PRICE RANGE
- OFFERS A UNIQUE, POLISHED
   LOOK
- ADDS A CONTRAST TO AN
   OTHERWISE NORMAL CENTER

#### TILE FACES







A UNIQUE,CREATIVE STORAGESOLUTION

#### HIDDEN STORAGE







#### WOODEN ACCENTS