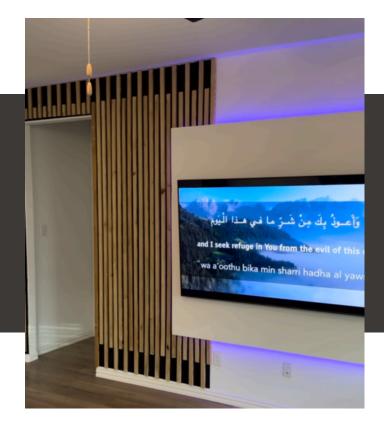

ossibilities, from modern geometric styles to traditional wooden finishes. Tailored to your preferences, they can include built-in lighting, floating shelves, or bold textures, transforming them into statement pieces. Beyond their beauty and functionality, they add value to your home, making them a timeless investment whether you're upgrading your space or preparing to sell.





- LIGHTING INCLUDED
- CUSTOM STORAGE FOR SOUNDBARS
- OPTIONAL CUTOUTS

## STANDARD ENTERTAINMENT CENTER







- COLLABORATIVELY DESIGNED
- CUSTOM FIT TO YOUR

**ENTERTAINMENT CORNER** 

• WITH OR WITHOUT FIREPLACE

**INTEGRATION** 

#### **CUSTOM CORNER FITS**







- BUILT OUT UP TO 22 FEET
- WITH OR WITHOUT SHELVING

**INTEGRATION** 

• ACCENT DESIGN INCLUDED IN

**BASE PRICE** 

#### 2-STORY MEDIA WALLS







- INFINITE DESIGN POSSIBILITIES
- GREAT FOR HOMES WITH
  ORIGINAL FIREPLACES
- ADDITIONAL STORAGE OPTIONS

#### NON-FIREPLACE MODELS







- CABINET OPTIONS DESIGNED TO MEET YOUR NEEDS
- TRADITIONAL DOORS, DRAWERS,
   AND SLIDING/BARNYARD DOORS
   AVAILABLE

#### **CUSTOM CABINETRY**







- ENDLESS COLOR, TEXTURE,
  - **AND STAIN OPTIONS**
- FREE DESIGN

**CONSULTATIONS** 

#### UNIQUE DESIGNS







- TILES IN EVERY PRICE RANGE
- OFFERS A UNIQUE, POLISHED
   LOOK
- ADDS A CONTRAST TO AN
   OTHERWISE NORMAL CENTER

#### TILE FACES







A UNIQUE,CREATIVE STORAGESOLUTION

#### HIDDEN STORAGE







#### WOODEN ACCENTS