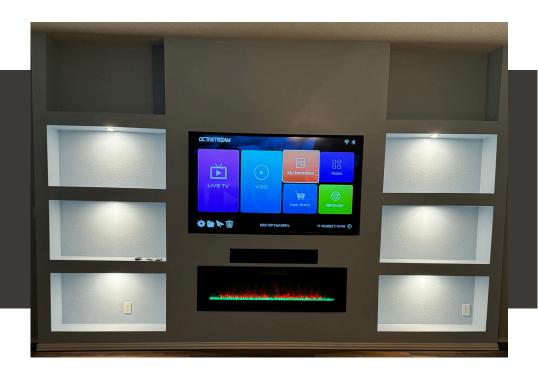

## STANDARD ENTERTAINMENT CENTER

- COLLABORATIVELY DESIGNED
- CUSTOM FIT TO YOUR

**ENTERTAINMENT CORNER** 

• WITH OR WITHOUT FIREPLACE

**INTEGRATION** 

#### 2-STORY MEDIA WALLS

- INFINITE DESIGN POSSIBILITIES
- GREAT FOR HOMES WITH
  ORIGINAL FIREPLACES
- ADDITIONAL STORAGE OPTIONS

#### NON-FIREPLACE MODELS

- CABINET OPTIONS DESIGNED TO MEET YOUR NEEDS
- TRADITIONAL DOORS, DRAWERS,
   AND SLIDING/BARNYARD DOORS
   AVAILABLE